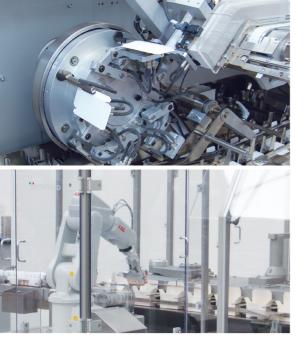

## Cartoning machines for bottles, blisters, sachets, tubes, etc.

Compact and customizable, according to GMP standards, it is designed for the pharmaceutical, nutraceutical and cosmetic industries.

Machine suitable for cartoning applications, it can feature a complete range of product feeding units and additional groups, such as:

- leaflet feeders
- booket inserters
- code readers
- detecting and reject devices
- unit for glue application

The machine is available in the following versions:

• Jolly • CMM21 • CM300

|                                   |           | Jolly                           | CMM21                    | CM300                    |
|-----------------------------------|-----------|---------------------------------|--------------------------|--------------------------|
| Adjustable speed up to [pcs/hour] |           | 4.200                           | 6.000                    | 18.000                   |
| Power                             |           | 1,5 kW                          | 4 kW                     | 4 kW                     |
| Air pressure                      |           | 5÷6 bar                         | 5÷6 bar                  | 5÷6 bar                  |
| Carton configuration              | in<br>out | vertical<br>vertical/horizontal | horizontal<br>horizontal | horizontal<br>horizontal |
| Ethernet connection               |           | available as optional           |                          |                          |
| Operative side                    |           | front side of the machine       |                          |                          |
| Net weight                        |           | 1.200 kg                        | 1.200 kg                 | 2.500 kg                 |