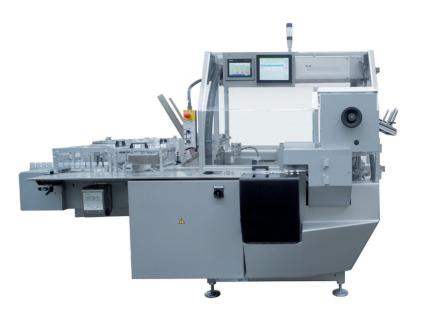

## **CMM21** dimensions

2690

Contact us for the other versions and for more details