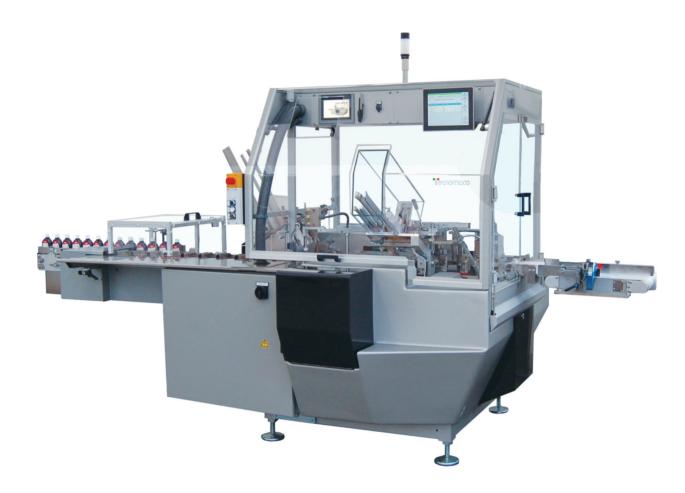

## Cartoning machines for bottles, blisters, sachets, tubes, etc.

Compact and customizable, according to GMP standards, it is designed for the pharmaceutical, nutraceutical and cosmetic industries.

Machine suitable for cartoning applications, it can feature a complete range of product feeding units and additional groups, such as:

- leaflet feeders
- booket inserters
- code readers
- detecting and reject devices
- unit for glue application

The machine is available in the following versions:

• Jolly • CMM21 • CM300

|                                   |           | Jolly                           | CMM21                    | CM300                    |
|-----------------------------------|-----------|---------------------------------|--------------------------|--------------------------|
| Adjustable speed up to [pcs/hour] |           | 4.200                           | 6.000                    | 18.000                   |
| Power                             |           | 1,5 kW                          | 4 kW                     | 4 kW                     |
| Air pressure                      |           | 5÷6 bar                         | 5÷6 bar                  | 5÷6 bar                  |
| Carton configuration              | in<br>out | vertical<br>vertical/horizontal | horizontal<br>horizontal | horizontal<br>horizontal |
| Ethernet connection               |           | available as optional           |                          |                          |
| Operative side                    |           | front side of the machine       |                          |                          |
| Net weight                        |           | 1.200 kg                        | 1.200 kg                 | 2.500 kg                 |